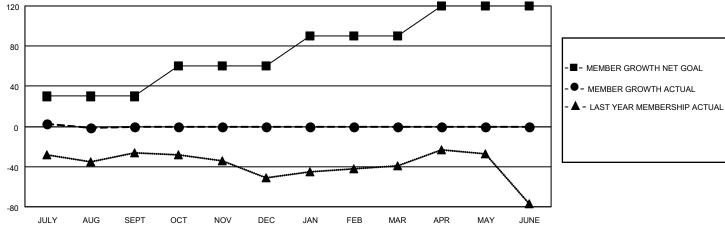

## District 4 C3

|               | Club          | os          |               | Members  RESULTS FOR 2020-2021 |                        |                         |                                                    |  |
|---------------|---------------|-------------|---------------|--------------------------------|------------------------|-------------------------|----------------------------------------------------|--|
|               | RESULTS FOR   | R 2020-2021 |               |                                |                        |                         |                                                    |  |
| QUARTER       | NEW CLUB GOAL | NEW CLUBS   | DROPPED CLUBS | QUARTER MEME                   | BER GROWTH NET<br>GOAL | MEMBER GROWTH<br>ACTUAL | DROPPED<br>MEMBERS ACTUAI<br>(including transfers) |  |
| JULY/AUG/SEPT | 1             | 0           | 0             | JULY/AUG/SEPT                  | 30                     | 31                      | 29                                                 |  |
| OCT/NOV/DEC   | 1             | 0           | 0             | OCT/NOV/DEC                    | 30                     | 0                       | 0                                                  |  |
| JAN/FEB/MAR   | 1             | 0           | 0             | JAN/FEB/MAR                    | 30                     | 0                       | 0                                                  |  |
| APR/MAY/JUNE  | 1             | 0           | 0             | APR/MAY/JUNE                   | 30                     | 0                       | 0                                                  |  |