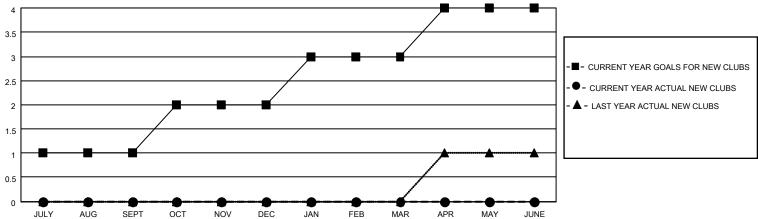

## District 4 C3

|               | Club          | os          |               | Members  RESULTS FOR 2020-2021 |                        |                         |                                                    |  |
|---------------|---------------|-------------|---------------|--------------------------------|------------------------|-------------------------|----------------------------------------------------|--|
|               | RESULTS FOR   | R 2020-2021 |               |                                |                        |                         |                                                    |  |
| QUARTER       | NEW CLUB GOAL | NEW CLUBS   | DROPPED CLUBS | QUARTER MEME                   | BER GROWTH NET<br>GOAL | MEMBER GROWTH<br>ACTUAL | DROPPED<br>MEMBERS ACTUAI<br>(including transfers) |  |
| JULY/AUG/SEPT | 1             | 0           | 0             | JULY/AUG/SEPT                  | 30                     | 31                      | 29                                                 |  |
| OCT/NOV/DEC   | 1             | 0           | 0             | OCT/NOV/DEC                    | 30                     | 0                       | 0                                                  |  |
| JAN/FEB/MAR   | 1             | 0           | 0             | JAN/FEB/MAR                    | 30                     | 0                       | 0                                                  |  |
| APR/MAY/JUNE  | 1             | 0           | 0             | APR/MAY/JUNE                   | 30                     | 0                       | 0                                                  |  |